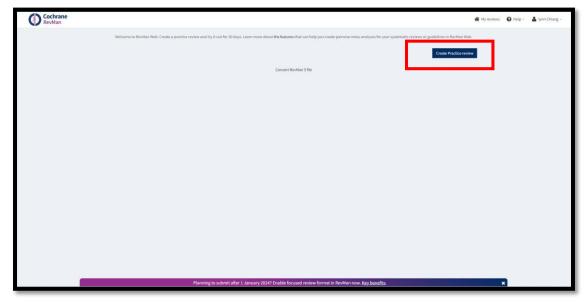

## Back to RevMan Web

https://revman.cochrane.org/#/myReviews

You can create practice review in RenMan Web.